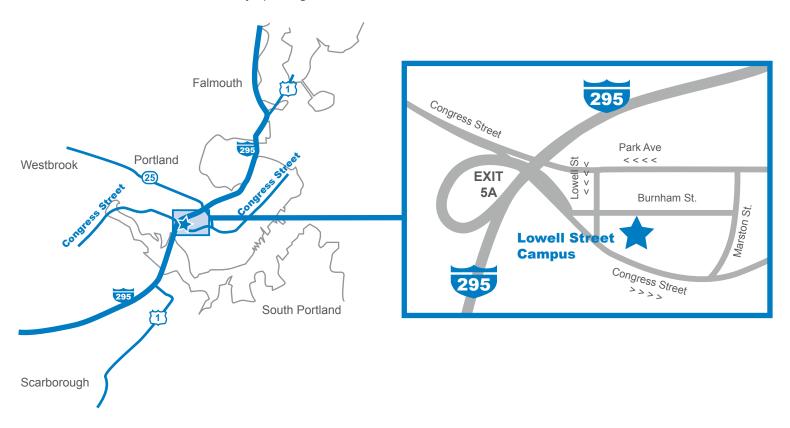

## **Directions to Maine Eye's Lowell Street Campus**

15 Lowell Street, Portland, Maine 207-774-8277

Maine Eye is located near the Congress Street exits off Interstate-295 in Portland (Behind Denny's Restaurant).

## From the North:

Enter Portland on I-295.

Take Exit 5A (The Second Congress Street exit).

At the first light, make a right turn and stay in the right lane.

At the second light bear right and merge onto Congress Street. This will take you under I-295.

On your left will be Denny's Restaurant.

Pass Denny's and get into the left lane on Congress Street.

Turn Left just past the small brick church on to Marston Street.

Maine Eye is the four story brick building on your left.

Take the first left onto Burnham Street.

Take another left into the Maine Eye parking lot.

## From The South (Via 95-N & 295-N)

Take I-95 / Maine Turnpike North to Exit 44 (I-295 North)

Take Exit 5 (Congress Street)

As you exit, follow the signs for Congress Street and Route 22 East.

At the end of the ramp, merge onto Congress Street.

Immediately get into the left lane on Congress Street and turn Left just past the small brick church on to Marston Street.

Maine Eye is the four story brick building on your left.

Take the first left onto Burnham Street.

Take another left into the Maine Eye parking lot.